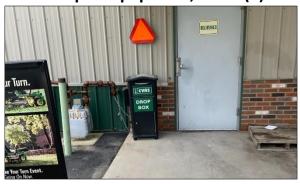

Below are pictures of each location with the latitude and longitude to assist in locating boxes as well as a map with all locations marked (numbers next to the locations match the locations on the map). Please be respectful of the businesses that have given permission for us to place drop boxes at their locations. Thank them for that privilege if you have opportunity. We look forward to serving our client's needs!

### **Batavia Forage Lab (CVAS)**

Attica Veterinary Associates, Attica (6)

Country Max, Geneseo (3)

Landpro Equipment, Avon (1)

Landpro Equipment - Clymer (11)

**Landpro Equipment, Oakfield (7)** 

Landpro Equipment, Springville (8)