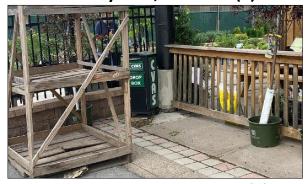

Below are pictures of each location with the latitude and longitude to assist in locating boxes as well as a map with all locations marked (numbers next to the locations match the locations on the map). Please be respectful of the businesses that have given permission for us to place drop boxes at their locations. Thank them for that privilege if you have opportunity. We look forward to serving our client's needs!

Indicates locations with daily pickup

Indicates locations with Monday and Wednesday pickup only (by 10AM) with next day reporting of results.

| No.                                     | Business                         | Location      |
|-----------------------------------------|----------------------------------|---------------|
| 1                                       | Landpro Equipment                | Avon          |
| 2                                       | New Concept Finishes             | Caledonia     |
| 3                                       | Country Max                      | Genesco       |
| 4                                       | Perry Veterinary Clinic          | Perry         |
| 5                                       | Praller's C & G Store            | Varysburg     |
| 6                                       | Attica Veterinary Associates     | Attica        |
| 7                                       | Landpro Equipment                | Oakfield      |
| 8*                                      | Landpro Equipment                | Springville   |
| 9*                                      | Pierce Milling                   | Delevan       |
| 10*                                     | The Hole Works – Napa Auto Parts | Franklinville |
| 11*                                     | Landpro Equipment                | Clymer        |
| *Monday and Wednesday pick up locations |                                  |               |