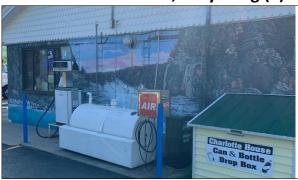

ro Equipment                | Springville   |
| 9*                                      | Pierce Milling                   | Delevan       |
| 10*                                     | The Hole Works – Napa Auto Parts | Franklinville |
| 11*                                     | Landpro Equipment                | Clymer        |
| *Monday and Wednesday pick up locations |                                  |               |

### **Batavia Forage Lab (CVAS)**



Attica Veterinary Associates, Attica (6)



Country Max, Geneseo (3)



Landpro Equipment, Avon (1)



Landpro Equipment - Clymer (11)



**Landpro Equipment, Oakfield (7)** 



Landpro Equipment, Springville (8)



New Concept Finishes, Caledonia (2)



## Perry Veterinary Clinic, Perry (4)





Praller's C & G Store, Varysburg (5)



The Hole Works -Napa Auto Parts, Franklinville (10)



#### **Location Addresses:**

- Attica Veterinary Associates, 116 Prospect Street, Attica, NY 14011
- Country Max, 4133 Lakeville Rd, Geneseo, NY 14454
- Landpro Equipment, 5614 Tec Dr, Avon, NY 14414
- Landpro Equipment\*, 8926W. Main St. Clymer, NY 14724
- Landpro Equipment, 7615 Lewiston Rd, Oakfield, NY 14125
- Landpro Equipment\*, 336 Vaughn Street Springville, NY 14141
- New Concept Finishes, 302 Main Street Caledonia, NY 14423
- Perry Veterinary Clinic, 3180 NY 246, Perry, NY 14530
- Pierce Milling \* 50 Church Street, Delevan, NY 14042
- Praller's C & G Store, 2600 Rt. 20A, Varysburg, NY 14167
- The Hole Works Napa Auto Parts\*, 7991 Rt. 16, Franklinville, NY 14737
- Batavia Forage Lab, 5049 Clinton Street Rd, Batavia, NY 140